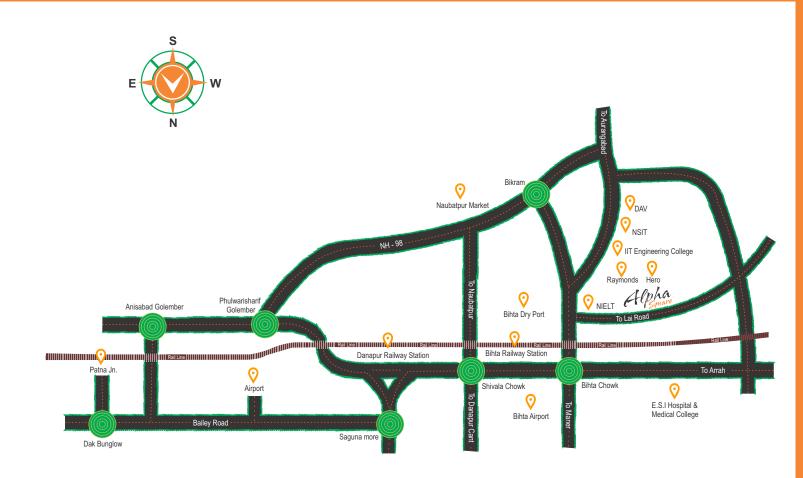

## **Distance from Important Place**

- I.I.T Patna : 0 min •
- N.I.T Patna : 2 min
- E.S.I Hospital : 3 min
- Maner Dargah : 10 min
- H.P.C.L Oil Depot : 1 min
- International Airport : 5 min Bihar Industrial area : 0 min
  - Bihta Railway Station : 2 min