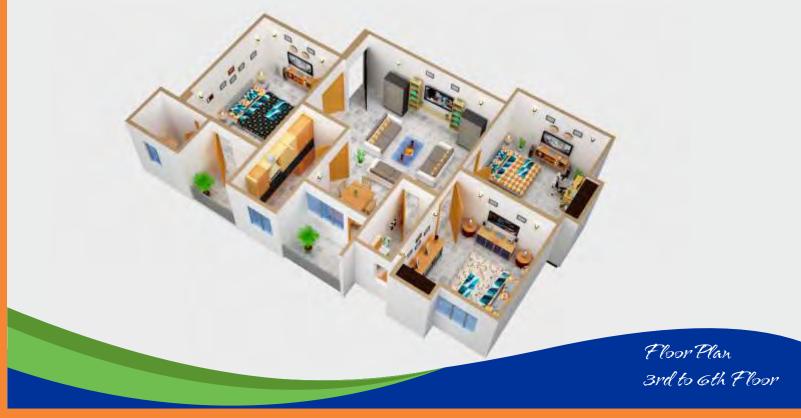

# Technically designed to assure natural sunlight & Fresh air # Restaurant & Guest House on 1st and 2nd Floor # Basement Parking with concrete and outer Pathway with paver blocks

| Flat No. | Carpet up Area  | Built up Area   | Balcony Area   | Super Built up Area |                 |
|----------|-----------------|-----------------|----------------|---------------------|-----------------|
| 1        | 842.00 Sq. Ft.  | 888.00 Sq. Ft.  | 61.00 Sq. Ft.  | 1155.00 Sq. Ft.     | April           |
| 2        | 865.00 Sq. Ft.  | 903.00 Sq. Ft.  | 64.00 Sq. Ft.  | 1175.00 Sq. Ft.     | Hlphi           |
| 3        | 669.00 Sq. Ft.  | 706.00 Sq. Ft.  | 28.00 Sq. Ft.  | 920.00 Sq. Ft.      | Square          |
| 4        | 1000.00 Sq. Ft. | 1025.00 Sq. Ft. | 122.00 Sq. Ft. | 1340.00 Sq. Ft.     | at Bihta, Patna |
| 5        | 985.00 Sq. Ft.  | 1023.00 Sq. Ft. | 104.00 Sq. Ft. | 1335.00 Sq. Ft.     |                 |