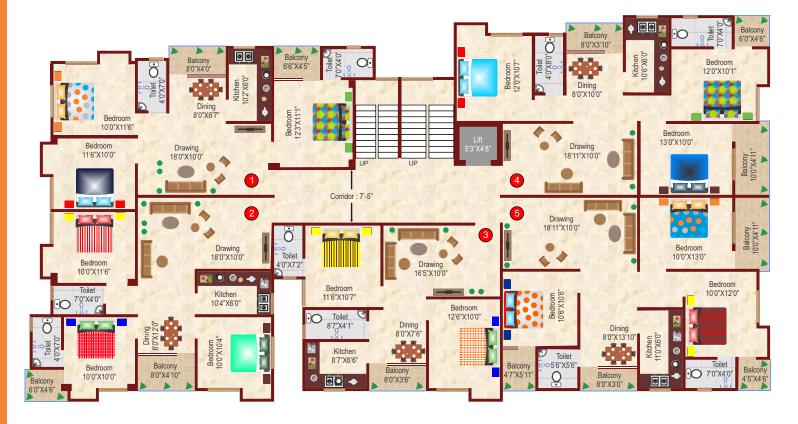

# Technically designed to assure natural sunlight & Fresh air # Restaurant & Guest House on 1st and 2nd Floor # Basement Parking with concrete and outer Pathway with paver blocks

| Flat No. | Carpet up Area  | Built up Area   | Balcony Area   | Super Built up Area |                 |
|----------|-----------------|-----------------|----------------|---------------------|-----------------|
| 1        | 842.00 Sq. Ft.  | 888.00 Sq. Ft.  | 61.00 Sq. Ft.  | 1155.00 Sq. Ft.     | April           |
| 2        | 865.00 Sq. Ft.  | 903.00 Sq. Ft.  | 64.00 Sq. Ft.  | 1175.00 Sq. Ft.     | Hlphi           |
| 3        | 669.00 Sq. Ft.  | 706.00 Sq. Ft.  | 28.00 Sq. Ft.  | 920.00 Sq. Ft.      | Square          |
| 4        | 1000.00 Sq. Ft. | 1025.00 Sq. Ft. | 122.00 Sq. Ft. | 1340.00 Sq. Ft.     | at Bihta, Patna |
| 5        | 985.00 Sq. Ft.  | 1023.00 Sq. Ft. | 104.00 Sq. Ft. | 1335.00 Sq. Ft.     |                 |